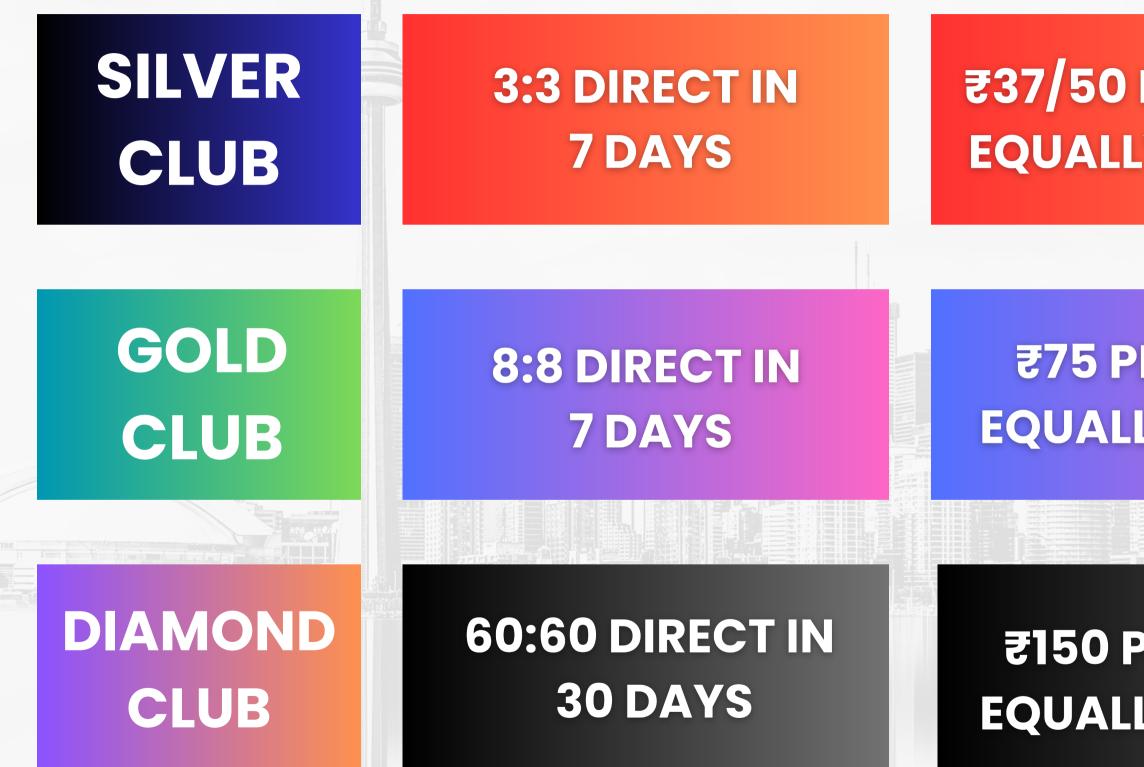

#### **PROMOTION INCOME**

#### **₹37/50 PROFIT PER ID EQUALLY DISTRIBUTE**

₹1125 MONTHLY LIFETIME

#### **₹75 PROFIT PER ID** EQUALLY DISTRIBUTE

#### ₹2250 MONTHLY LIFETIME

#### **₹150 PROFIT PER ID EQUALLY DISTRIBUTE**

₹4500 MONTHLY LIFETIME