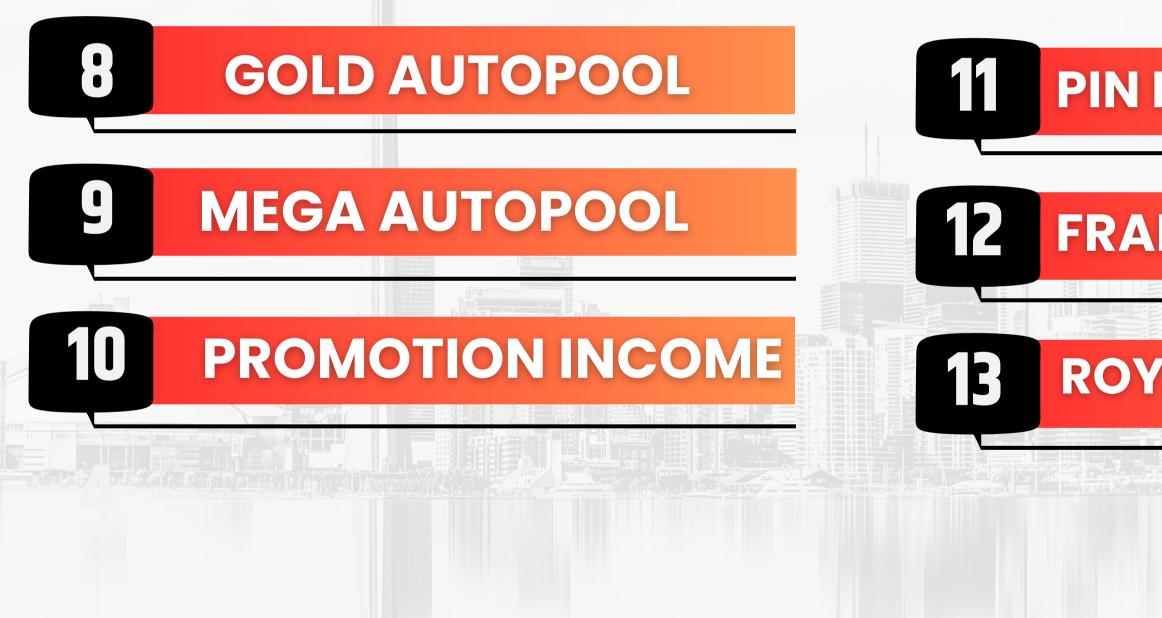

#### **13 TYPES OF INCOME**

#### **PIN INCOME**

#### **FRANCHISE INCOME**

#### **ROYALTY INCOME**