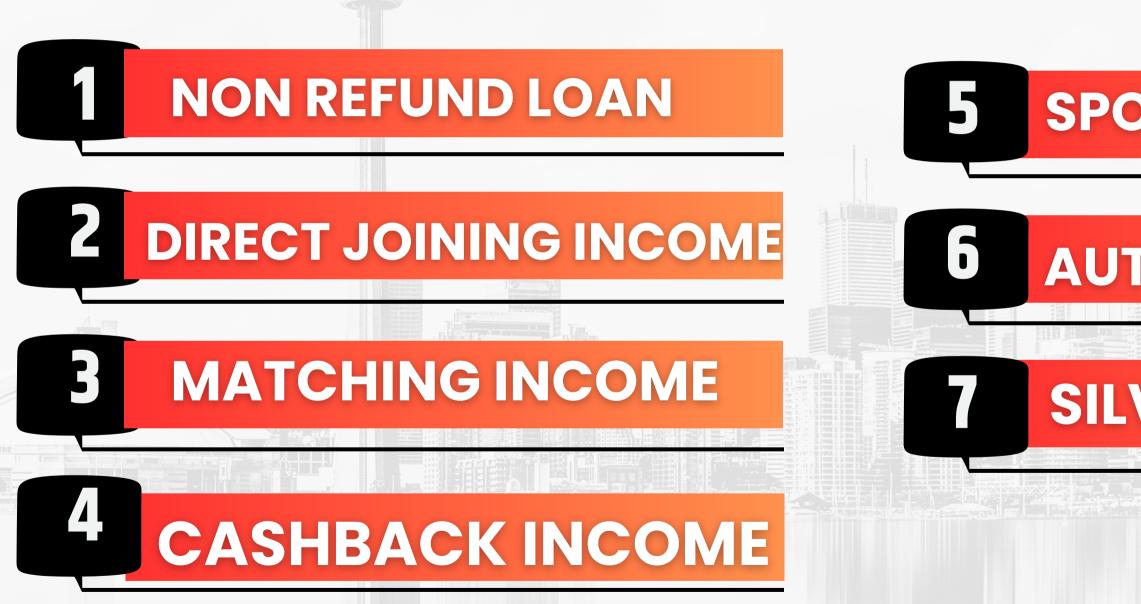

#### **13 TYPES OF INCOME**

#### **SPONSOR INCOME**

#### **AUTOPOOL INCOME**

#### **SILVER AUTOPOOL**